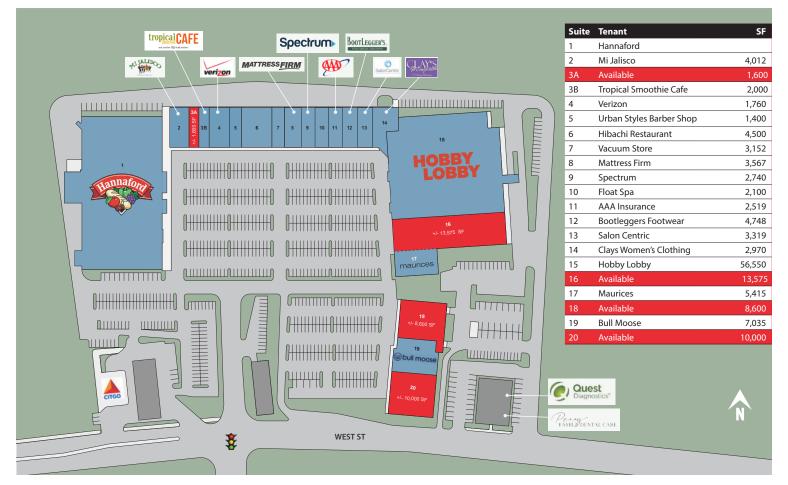

#### **Property Information**

381 West Street **Traffic Counts:** 21,000 +/- VPD via Address: Keene, NH West Street **Available** 402' via West Street Frontage: Space: 1,600 to 13,575 +/- SF Water: Municipal Total SF: 206,197 +/- SF Sewer: Municipal Land Area: 27.51 +/- Acres Zoning: Commerce Parking Spaces: 872 +/- Spaces

### **MATTRESSFIRM**

West Street Shopping Center is a 206,197 +/-square foot grocery anchored center located in Keene, New Hampshire. The shopping center is anchored by Hannaford Supermarket, one of New England's leading grocers. Additional tenants located in the center include Hobby Lobby, Tropical Smoothie Cafe, Mattress Firm, Verizon, Spectrum, Maurice's, Bull Moose and more. West Street Shopping Center sees significant traffic volume each day due to its diverse tenant mix and its prominent location off Route 9 at a signalized intersection with a dedicated turn lane. Nearby retailers include Starbucks, Kohls, Aldi, Walgreens, Valvoline, Burger King, Dunkin, Irving and more. West Street Shopping Center features prominent pylon signage and ample parking making this site an ideal location for both local and national retailers. Keene, the largest city in southwestern New Hampshire is home to Keene State College and Antioch University, also serving as the county seat of Cheshire County. Keene is located 54 miles from the State Capital City of Concord, NH and 58 miles from the City of Manchester, NH.