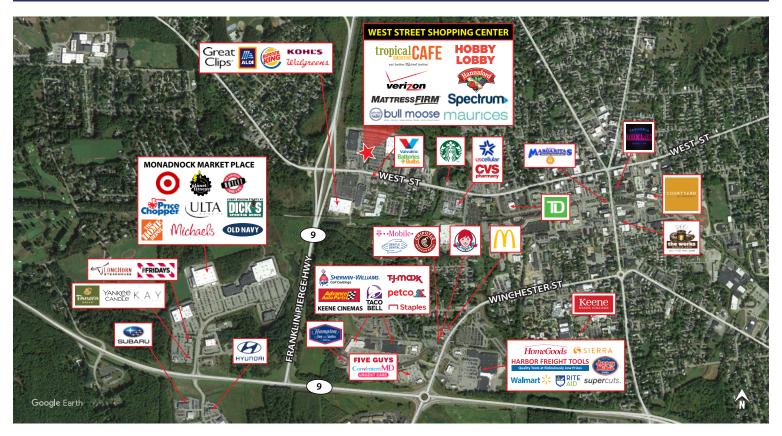

## Retail Space Available For Lease West Street Shopping Center

381 West Street Keene, NH

### **MATTRESSFIRM**

West Street Shopping Center is a 206,197 +/-square foot grocery anchored center located in Keene, New Hampshire. The shopping center is anchored by Hannaford Supermarket, one of New England's leading grocers. Additional tenants located in the center include Hobby Lobby, Tropical Smoothie Cafe, Mattress Firm, Verizon, Spectrum, Maurice's, Bull Moose and more. West Street Shopping Center sees significant traffic volume each day due to its diverse tenant mix and its prominent location off Route 9 at a signalized intersection with a dedicated turn lane. Nearby retailers include Starbucks, Kohls, Aldi, Walgreens, Valvoline, Burger King, Dunkin, Irving and more. West Street Shopping Center features prominent pylon signage and ample parking making this site an ideal location for both local and national retailers. Keene, the largest city in southwestern New Hampshire is home to Keene State College and Antioch University, also serving as the county seat of Cheshire County. Keene is located 54 miles from the State Capital City of Concord, NH and 58 miles from the City of Manchester, NH.